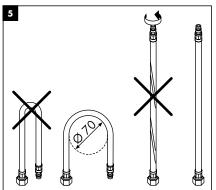

## Installation instructions

All measurements in mm

The space required for the connector hoses is determined by the individual positioning of the mixer and control element. The connector hoses can be secured using cable ties. Detailed assembly instructions, plus the cleaning information are available at www.pro.hansgrohe-int.com/puravida-kitchen