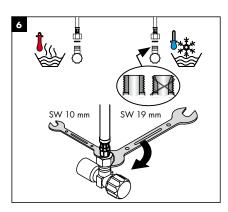

## Installation instructions

All measurements in mm

The space required for the connector hoses is determined by the individual positioning of the mixer and control element. The connector hoses can be secured using cable ties. Detailed assembly instructions, plus the cleaning information are available at www.pro.hansgrohe-int.com/puravida-kitchen