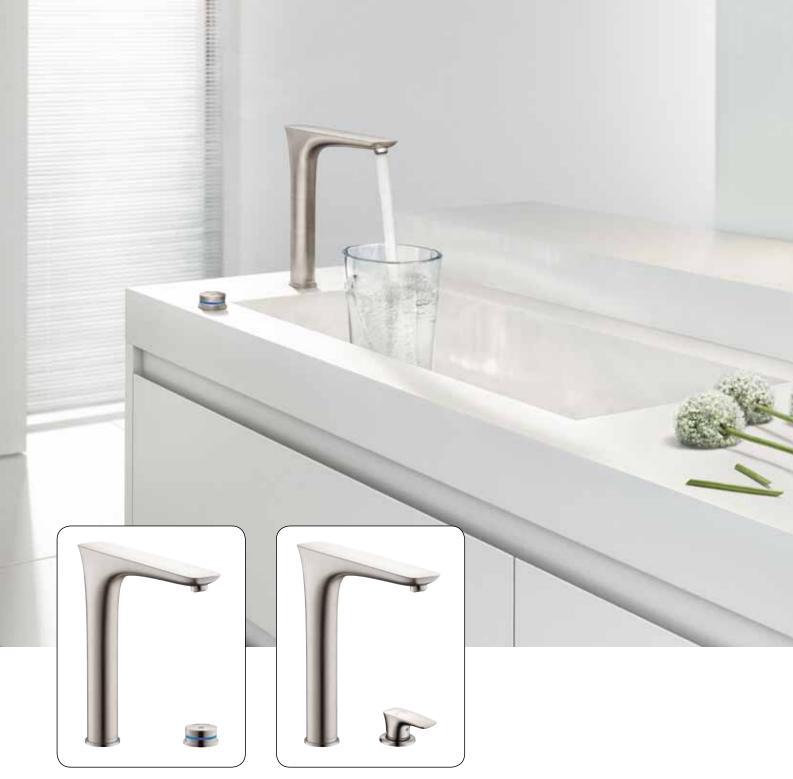

# Perfectly shaped and fully functional: the new PuraVida® kitchen mixer

PuraVida 2-hole electronic kitchen mixer

PuraVida 2-hole single-lever kitchen mixer

## The loveliest way to enjoy water

We have a passion for working with water. It fascinates and delights us. That is why all Hansgrohe products share the same aim: to combine pleasure and comfort. The new PuraVida kitchen mixer is no exception, with its emotional design and innovative control. Benefit from the excellent quality and beautiful aesthetics in your sales presentations and delight discerning customers with timelessly beautiful shapes, exclusive, innovative materials and precise workmanship.

### The perfect combination of design and technology

You will delight your customers with the PuraVida kitchen mixers. Separating the control from the mixer creates an impressive aesthetic – the electronic version received the prestigious iF Product Design Award 2011. The clear yet soft lines of the mixer speak their own sensuous language that encourages us to touch and experience it. However, it is the technical highlights that will shine in your sales talk.

## Maximum comfort thanks to individual positioning

The unique operating concept that allows the mixer and control element to be positioned separately of each other enables freedom for individual customer requests, whether for an electronic or single-lever mixer. This flexibility offers a number of very practical benefits: as well as allowing for the user's typical working needs, individual physical circumstances can also be taken into account. Whether left- or right-handed and regardless of height, as of now working in the kitchen is ergonomic and comfortable – even with both hands full.