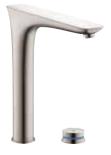

# Perfectly shaped and fully functional: the new PuraVida® kitchen mixer

PuraVida 2-hole electronic kitchen mixer

PuraVida 2-hole single-lever kitchen mixer

#### Irresistible design

Matched to all the current sink finishes, the PuraVida kitchen mixer is available in both stainless steel effect and chrome. The galvanised production process makes both versions resistant to all the usual daily stresses and tasks. The DualFinish in the unique stainless steel effect is particularly eyecatching where the smooth material transition from the brushed basic unit to the polished spout emphasises the exclusive quality.