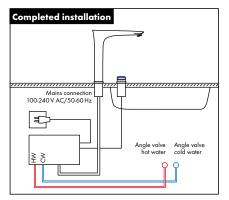

## Installation instructions

All measurements in mm

The space required for the connector hoses is determined by the individual positioning of the mixer and control element. The connector hoses can be secured using cable ties. Detailed assembly instructions, plus the cleaning information are available at www.pro.hansgrohe-int.com/puravida-kitchen

All measurements in mm