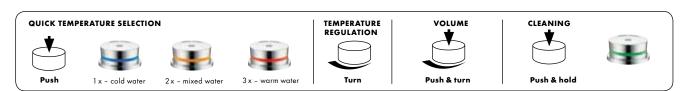

#### Easy control of the electronic mixer

Consultations have never been this easy: you can choose from three pre-set temperatures at the touch of a button, and set an individual one by turning the same button. You can see your selection in colour on the LED illuminated ring. The water volume is effortlessly regulated by pushing and turning at the same time. The cleaning mode is activated if you push the button for a few moments. It is then easy to clean the control element without the water running. There is also the option of saving your chosen water temperature and flow, and of setting the maximum water temperature.