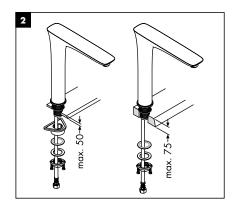

## Installation instructions

All measurements in mm

The space required for the connector hoses is determined by the individual positioning of the mixer and control element. The connector hoses can be secured using cable ties. Detailed assembly instructions, plus the cleaning information are available at www.pro.hansgrohe-int.com/puravida-kitchen

All measurements in mm