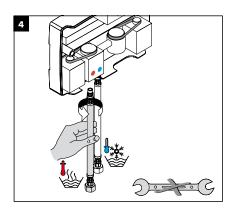

## Installation instructions

All measurements in mm

The space required for the connector hoses is determined by the individual positioning of the mixer and control element. The connector hoses can be secured using cable ties. Detailed assembly instructions, plus the cleaning information are available at www.pro.hansgrohe-int.com/puravida-kitchen