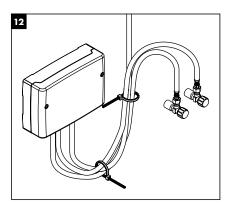

## Installation instructions

All measurements in mm

The space required for the connector hoses is determined by the individual positioning of the mixer and control element. The connector hoses can be secured using cable ties. Detailed assembly instructions, plus the cleaning information are available at www.pro.hansgrohe-int.com/puravida-kitchen