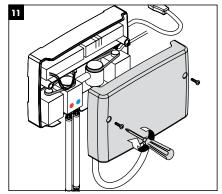

## Maximum comfort thanks to individual positioning

The unique operating concept that allows the mixer and control element to be positioned separately of each other enables freedom for individual customer requests, whether for an electronic or single-lever mixer. This flexibility offers a number of very practical benefits: as well as allowing for the user's typical working needs, individual physical circumstances can also be taken into account. Whether left- or right-handed and regardless of height, as of now working in the kitchen is ergonomic and comfortable – even with both hands full.

## Installation instructions

All measurements in mm

The space required for the connector hoses is determined by the individual positioning of the mixer and control element. The connector hoses can be secured using cable ties. Detailed assembly instructions, plus the cleaning information are available at www.pro.hansgrohe-int.com/puravida-kitchen