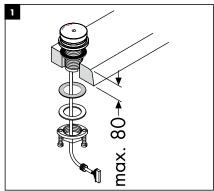

## Installation instructions

All measurements in mm

The space required for the connector hoses is determined by the individual positioning of the mixer and control element. The connector hoses can be secured using cable ties. Detailed assembly instructions, plus the cleaning information are available at www.pro.hansgrohe-int.com/puravida-kitchen

All measurements in mm