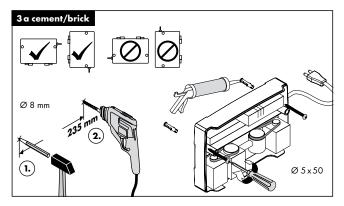

## Installation instructions

All measurements in mm

The space required for the connector hoses is determined by the individual positioning of the mixer and control element. The connector hoses can be secured using cable ties. Detailed assembly instructions, plus the cleaning information are available at www.pro.hansgrohe-int.com/puravida-kitchen

All measurements in mm