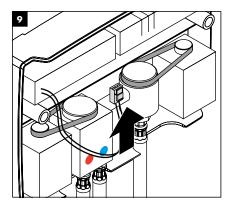

## Installation instructions

All measurements in mm

The space required for the connector hoses is determined by the individual positioning of the mixer and control element. The connector hoses can be secured using cable ties. Detailed assembly instructions, plus the cleaning information are available at www.pro.hansgrohe-int.com/puravida-kitchen