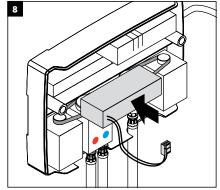

## Installation instructions

All measurements in mm

The space required for the connector hoses is determined by the individual positioning of the mixer and control element. The connector hoses can be secured using cable ties. Detailed assembly instructions, plus the cleaning information are available at www.pro.hansgrohe-int.com/puravida-kitchen