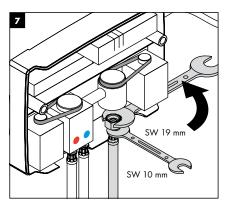

## Installation instructions

All measurements in mm

The space required for the connector hoses is determined by the individual positioning of the mixer and control element. The connector hoses can be secured using cable ties. Detailed assembly instructions, plus the cleaning information are available at www.pro.hansgrohe-int.com/puravida-kitchen