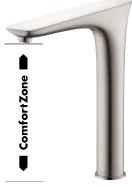

## Maximum comfort thanks to individual positioning

The unique operating concept that allows the mixer and control element to be positioned separately of each other enables freedom for individual customer requests, whether for an electronic or single-lever mixer. This flexibility offers a number of very practical benefits: as well as allowing for the user's typical working needs, individual physical circumstances can also be taken into account. Whether left- or right-handed and regardless of height, as of now working in the kitchen is ergonomic and comfortable – even with both hands full.