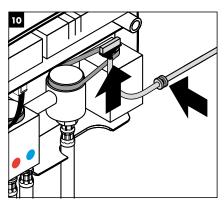

## Installation instructions

All measurements in mm

The space required for the connector hoses is determined by the individual positioning of the mixer and control element. The connector hoses can be secured using cable ties. Detailed assembly instructions, plus the cleaning information are available at www.pro.hansgrohe-int.com/puravida-kitchen