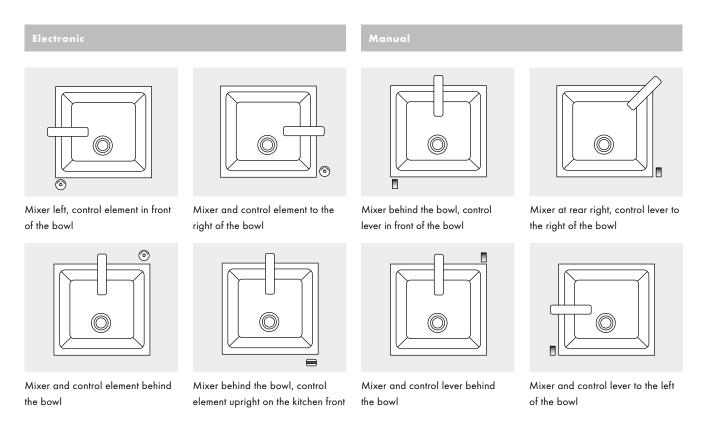

## Maximum comfort thanks to individual positioning

The unique operating concept that allows the mixer and control element to be positioned separately of each other enables freedom for individual customer requests, whether for an electronic or single-lever mixer. This flexibility offers a number of very practical benefits: as well as allowing for the user's typical working needs, individual physical circumstances can also be taken into account. Whether left- or right-handed and regardless of height, as of now working in the kitchen is ergonomic and comfortable – even with both hands full.

## Installation instructions

All measurements in mm

The space required for the connector hoses is determined by the individual positioning of the mixer and control element. The connector hoses can be secured using cable ties. Detailed assembly instructions, plus the cleaning information are available at www.pro.hansgrohe-int.com/puravida-kitchen