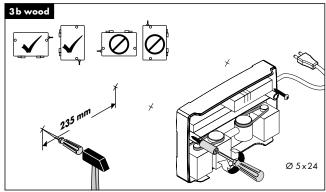

## Installation instructions

All measurements in mm

The space required for the connector hoses is determined by the individual positioning of the mixer and control element. The connector hoses can be secured using cable ties. Detailed assembly instructions, plus the cleaning information are available at www.pro.hansgrohe-int.com/puravida-kitchen

All measurements in mm