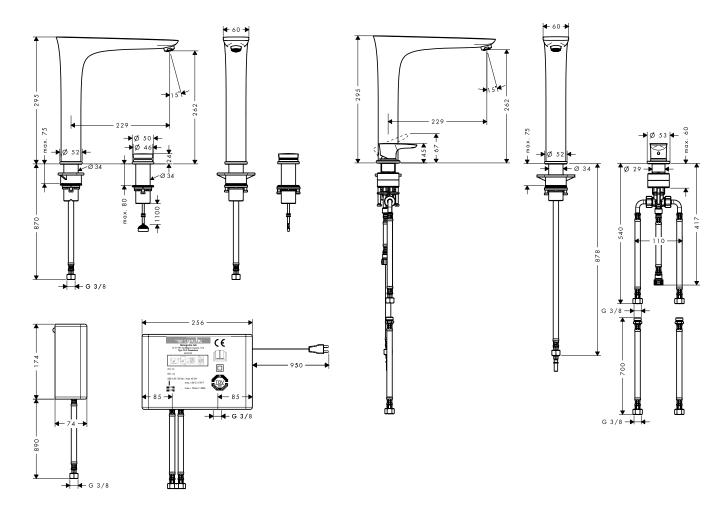

## Technical drawings and range overview

PuraVida 2-hole electronic kitchen mixer

PuraVida 2-hole single-lever kitchen mixer

PuraVida 2-hole electronic kitchen mixer Stainless steel effect #15805800 Ref. Dummy #15809800

PuraVida 2-hole electronic kitchen mixer Chrome #15805000 Ref. Dummy #15809000

**PuraVida** 2-hole single-lever kitchen mixer Stainless steel effect #15812800

**PuraVida** 2-hole single-lever kitchen mixer Chrome #15812000

## Installation instructions

All measurements in mm

The space required for the connector hoses is determined by the individual positioning of the mixer and control element. The connector hoses can be secured using cable ties. Detailed assembly instructions, plus the cleaning information are available at www.pro.hansgrohe-int.com/puravida-kitchen

All measurements in mm