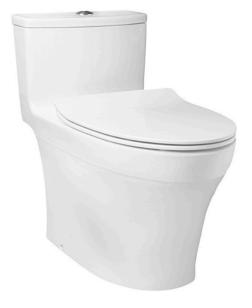

### **C885DE**

ONE PIECE TOILET

## eatures

- Stylish design, high profile One Piece Toilet •
- TORNADO FLUSH for powerful flushing effect with less amount of water
- CEFIONTECT Technology: super smooth, ion barrier glazing for a clean toilet bowl
- RIMLESS DESIGN bowl ensures easy cleaning and ultimate hygiene
- **Dual Flush System**
- WATER SAVING

#### pecifications S

TORNADO FLUSH Flush system: Water Use: Trap Type: Rough-in: Bowl Shape: Water Pressure: 0.05MPa~0.70MPa Size:

4.5L / 3L S-Trap 305 mm Elongated

387Wx701Dx645H mm