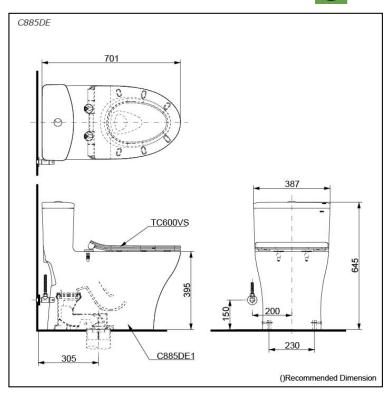

#### pecifications S

TORNADO FLUSH Flush system: Water Use: Trap Type: Rough-in: Bowl Shape: Water Pressure: 0.05MPa~0.70MPa Size:

4.5L / 3L S-Trap 305 mm Elongated

387Wx701Dx645H mm

# Parts description

Seat & Cover are **not included.** Stop Valve & Flexible Hose are **included.** 

C885DE 

One Piece Toilet w/ Connector and Floor Flange

### **Optional Parts**

TC600VS Slim Soft Close Seat & Cover (PP) 0

Golors

White