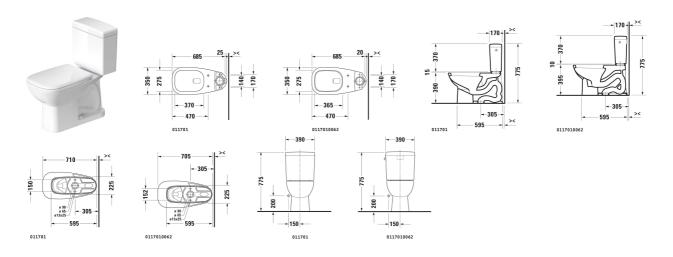

All drawings contain the necessary measurements which are subject to standard tolerances. They are stated in mm and are non-binding. Exact measurements, in particular for customised installation scenarios, can only be taken from the finished piece.