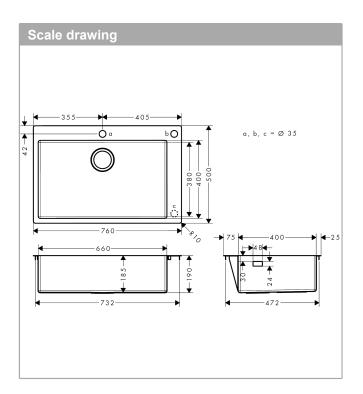

## product features

- · cut-out dimensions: 740 x 480 mm
- · material: stainless steel
- · number of bowls: 1 main bowl
- tap hole and hole for pop-up waste control are predrilled
- · cabinet size: 80 cm
- · installation type: flat on the countertop (self-rimming) or flush-mount installation
- · position overflow: on the right side of the bowl
- tap ledge reinforcing for a tight and stable seating of the kitchen mixer
- · corner radius: 10 mm
- · sink depth: 190 mm
- waste set not included please order one waste set from the required parts