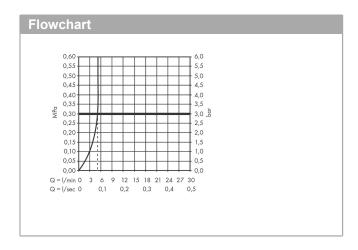

## product features

· consists of: single lever basin mixer, waste set

ComfortZone 100projection: 110 mmspray type: normal spray

maximum flow rate at 3 bar: 5 l/min

· ceramic cartridge

· temperature limitation adjustable