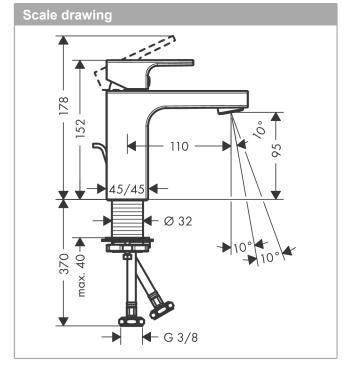

## product features

· consists of: single lever basin mixer, waste set

ComfortZone 100projection: 110 mmspray type: normal spray

maximum flow rate at 3 bar: 5 l/min

· ceramic cartridge

· temperature limitation adjustable

· with isolated water conduction - without contact with nickel and lead

· suitable for continuous flow water heaters

· pop-up waste set G 11/4

· material waste set: synthetic

· connection type: G % connections

· connection dimension: DN15

· cold water in middle position

**Vernis Shape** 

Single lever basin mixer 100 CoolStart with pop-up waste set Surfaces: Matt Black Article Number: 71594670